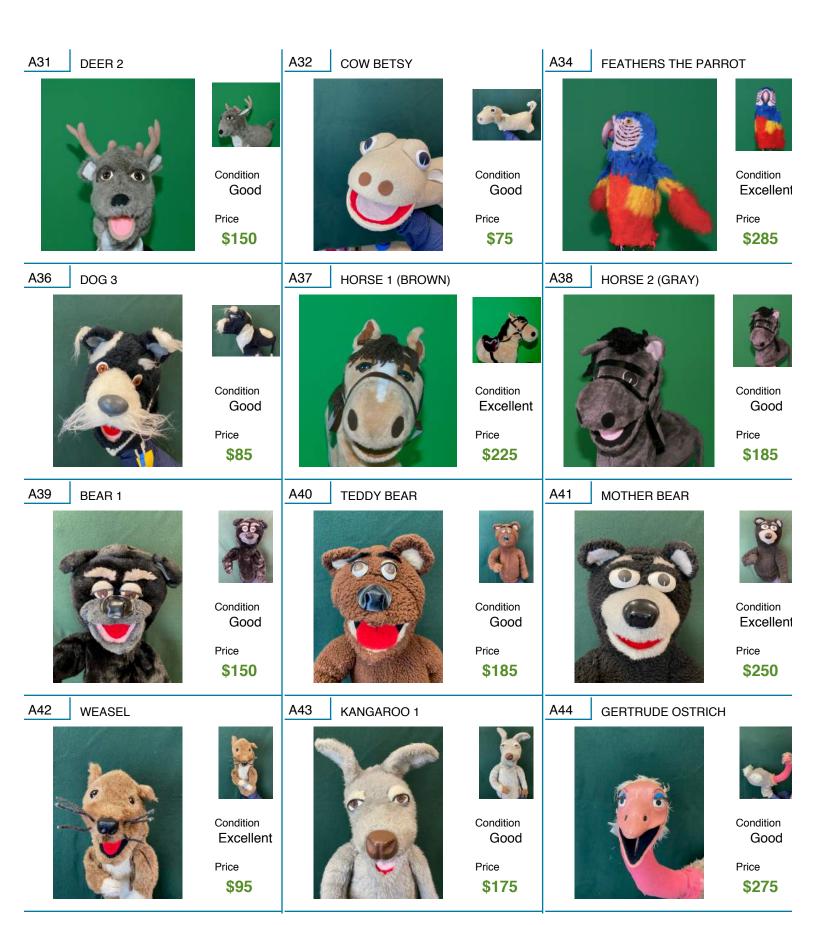

Price

Good

\$180 G.W. CARVER/ DAVE Condition Condition Condition Good Fair Excellent Price Price Price \$175 \$85 \$150

\$75

\$185

Condition Excellent Price \$165

Condition Good Price \$165

Good Price \$165