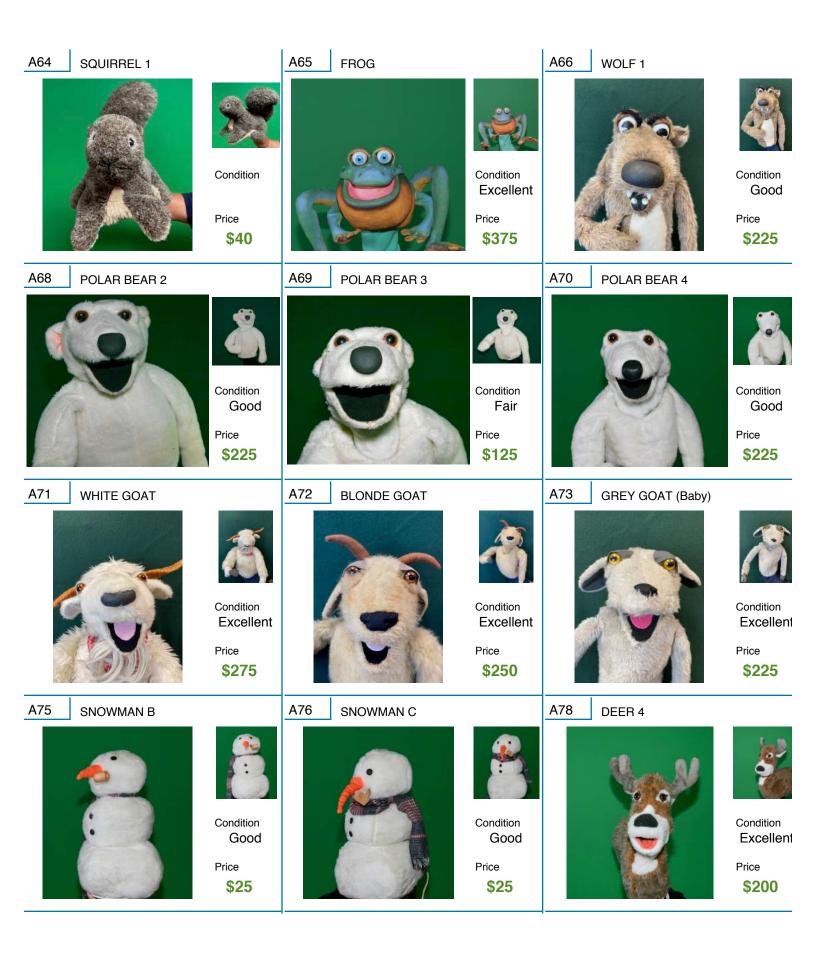

Condition Excellent Price \$75

Price \$175

Condition Excellent Price \$200

Condition Excellent

Condition Excellent Price \$225

Price

\$225

Price **\$225** 

Price

Condition

\$110

Price

Excellent

Condition

\$185

Price

Good

Condition

\$110

Price

Excellent

A102 FOX 2 TOY BOX A100 TORTOISE 2 A104 RABBIT (HARE) 3 Condition Condition Condition Excellent Good Price Price Price \$100 \$40 \$225 A110 A107 **TORTOISE 3** A108 **TORTOISE 4** RABBIT (HARE) 4 Condition Condition Condition Excellent Excellent Good Price Price Price \$100 \$100 \$225 A112 A116 A118 RABBIT 2 BABY BEAR 3 PIG 2 Condition Condition Condition Excellent Good Good Price Price Price \$225 \$285 \$250 A120 A121 A122 WOLF 3 GOOSE 1 GOOSE 2

Condition

\$185

Price

Good

Condition

\$185

Price

Good

Condition

\$250

Price

Excellent

A123 DONKEY 1 A128 Bulldog 1 Tan & Brown A129 Bulldog 2 Med tan/ white Condition Condition Condition Excellent Excellent Excellent Price Price Price \$225 \$250 \$250 A130 A131 A132 Folkmanis Bears (3 left) Snake 1 (Rod) Snake 2 (Rod/rattle) Condition Condition Condition Excellent Excellent Excellent Price Price Price \$40 \$50 \$50 A133 A135 A134 Snake 3 (Mouth moves) Monkey 4 **DEBT MONKEY NT** Condition Condition Condition Excellent Excellent Excellent Price Price Price \$90 \$50 \$250 L10 L12 L13 LUNGS 2 **BRAIN 2 HEART 1** Condition Condition Condition Good Good Good Price Price Price \$200