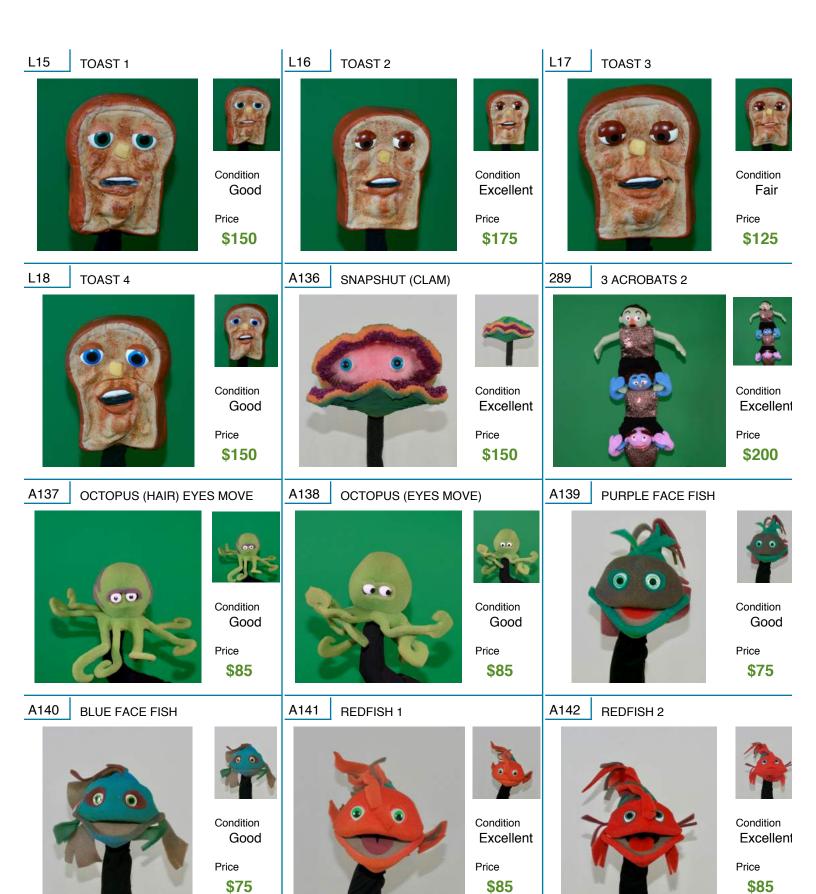

Condition

\$250

Price

Excellent

A123 DONKEY 1 A128 Bulldog 1 Tan & Brown A129 Bulldog 2 Med tan/ white Condition Condition Condition Excellent Excellent Excellent Price Price Price \$225 \$250 \$250 A130 A131 A132 Folkmanis Bears (3 left) Snake 1 (Rod) Snake 2 (Rod/rattle) Condition Condition Condition Excellent Excellent Excellent Price Price Price \$40 \$50 \$50 A133 A135 A134 Snake 3 (Mouth moves) Monkey 4 **DEBT MONKEY NT** Condition Condition Condition Excellent Excellent Excellent Price Price Price \$90 \$50 \$250 L10 L12 L13 LUNGS 2 **BRAIN 2 HEART 1** Condition Condition Condition Good Good Good Price Price Price \$200

\$225

A143 SEA CREATURE 1 A144 SEA CREATURE 2 A145 3 JELLYFISH 1 Condition Condition Condition Good Excellent Good Price Price Price \$85 \$65 \$65 A146 292 293 3 JELLYFISH 2 MEDIUM WHITE LIE 1 (Grows) MEDIUM WHITE LIE 2 Condition Condition Condition Good Excellent Excellent Price Price Price \$85 \$50 \$50 A147 294 HUGE WHITE LIE 1 295 **HUGE WHITE LIE 2** WEASEL (4) Condition Condition Condition Excellent Excellent Excellent Price Price Price \$50 \$50 \$25 A148a Cricket 1 (On a rod) A148b Cricket 2 (on a Rod) A149 Dribble Condition Condition Condition Excellent Good Poor Price Price Price \$110 \$85 \$95