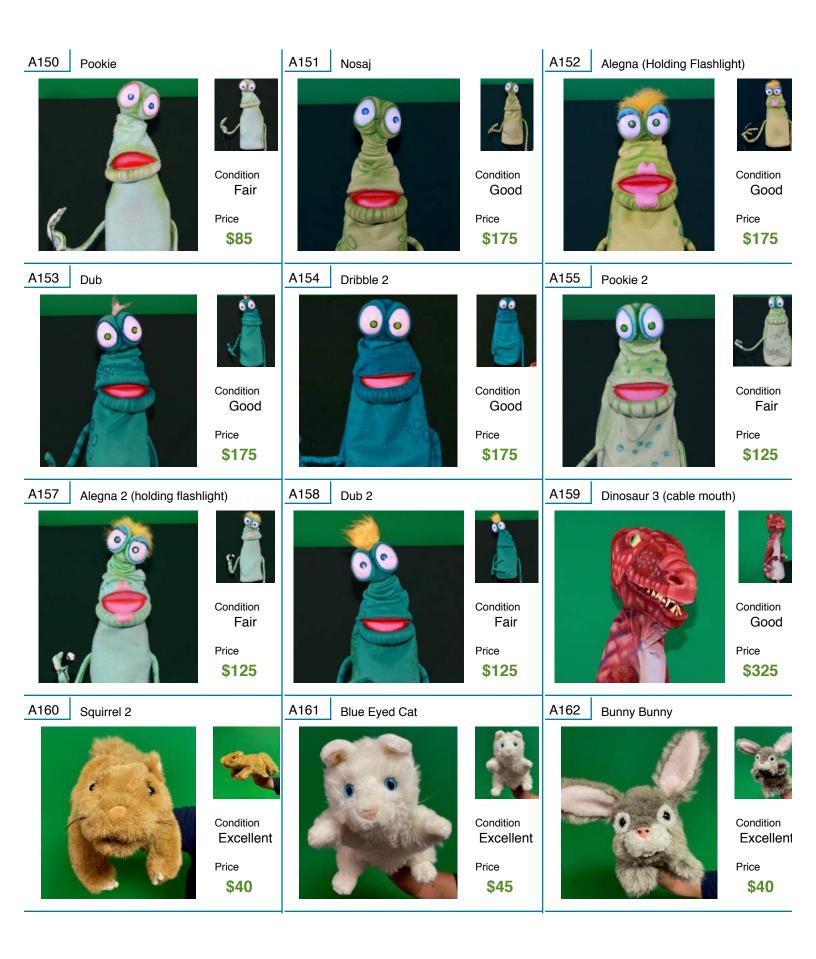

Condition

\$250

Price

Excellent

A123 DONKEY 1 A128 Bulldog 1 Tan & Brown A129 Bulldog 2 Med tan/ white Condition Condition Condition Excellent Excellent Excellent Price Price Price \$225 \$250 \$250 A130 A131 A132 Folkmanis Bears (3 left) Snake 1 (Rod) Snake 2 (Rod/rattle) Condition Condition Condition Excellent Excellent Excellent Price Price Price \$40 \$50 \$50 A133 A135 A134 Snake 3 (Mouth moves) Monkey 4 **DEBT MONKEY NT** Condition Condition Condition Excellent Excellent Excellent Price Price Price \$90 \$50 \$250 L10 L12 L13 LUNGS 2 **BRAIN 2 HEART 1** Condition Condition Condition Good Good Good Price Price Price \$200

\$225

A143 SEA CREATURE 1 A144 SEA CREATURE 2 A145 3 JELLYFISH 1 Condition Condition Condition Good Excellent Good Price Price Price \$85 \$65 \$65 A146 292 293 3 JELLYFISH 2 MEDIUM WHITE LIE 1 (Grows) MEDIUM WHITE LIE 2 Condition Condition Condition Good Excellent Excellent Price Price Price \$85 \$50 \$50 A147 294 HUGE WHITE LIE 1 295 **HUGE WHITE LIE 2** WEASEL (4) Condition Condition Condition Excellent Excellent Excellent Price Price Price \$50 \$50 \$25 A148a Cricket 1 (On a rod) A148b Cricket 2 (on a Rod) A149 Dribble Condition Condition Condition Excellent Good Poor Price Price Price \$110 \$85 \$95