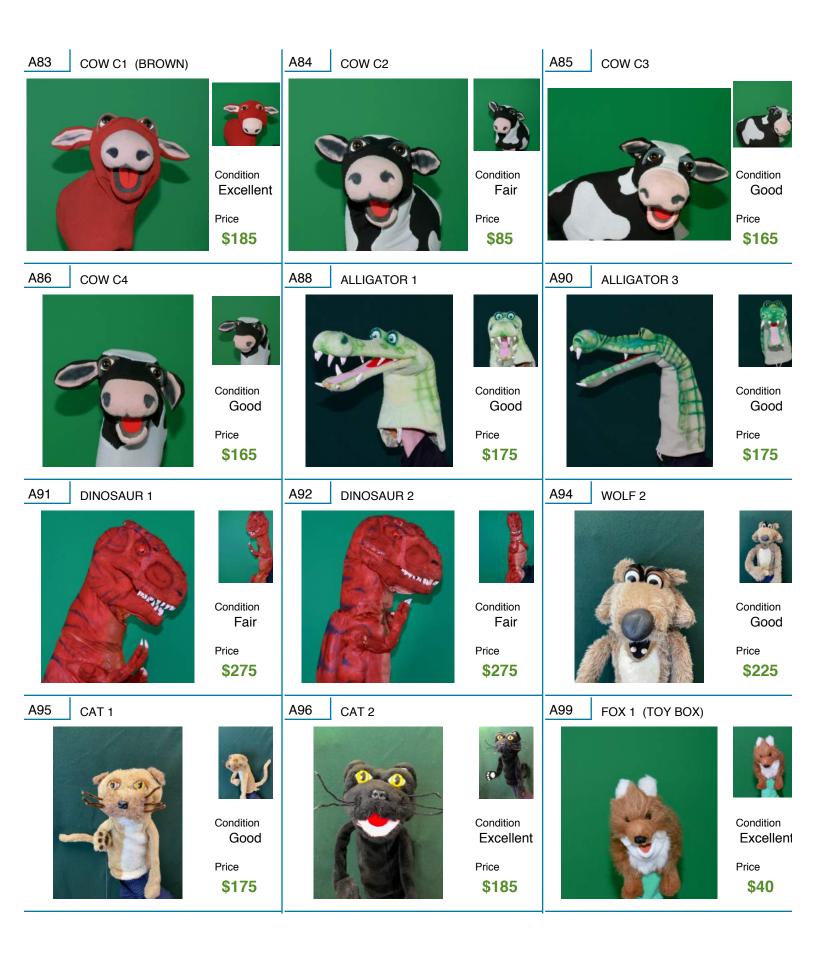

Price

Good

\$180 G.W. CARVER/ DAVE Condition Condition Condition Good Fair Excellent Price Price Price \$175 \$85 \$150

\$75

\$185

Condition Excellent Price \$165

Condition Good Price \$165

Good Price \$165

Condition Excellent Price \$75

Price \$175

Condition Excellent Price \$200

Condition Excellent

Condition Excellent Price \$225

Price

\$225

Price **\$225** 