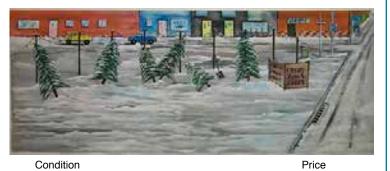

Condition Fair - still usable Price 100

121 WINTER TREES 1

Condition Borderline - may not last Price 75

WINTER TREES 2 122

Condition Borderline - may not last Price 75

FROZEN LAKE 123

Condition Good - no problems Price 150